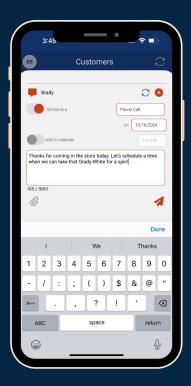

## **TEXTING NOW AVAILABLE IN PROREVVER MOBILE APP**

ProRevver now has an IN APP texting feature! When sending text messages via the ProRevver Mobile App, all communications will be logged and recorded on the customer record.

- The system will generate a work phone number for you rather than using your cell phone number.
- You must initiate the first message and establish communication. From there, the customer can text back.
- The customer's phone number must be logged in CRM in order for the text feature to work.