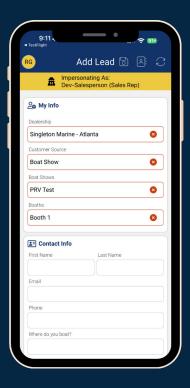

#### **ENTERING BOAT SHOW LEADS IN THE PROREVVER MOBILE APP**

Last week, the ProRevver team added a new feature to the ProRevver Mobile App that makes it easier to enter boat show leads.

Check out the training below to learn more about this new feature.

ENTERING BOAT SHOW LEADS ON THE PROREVVER APP